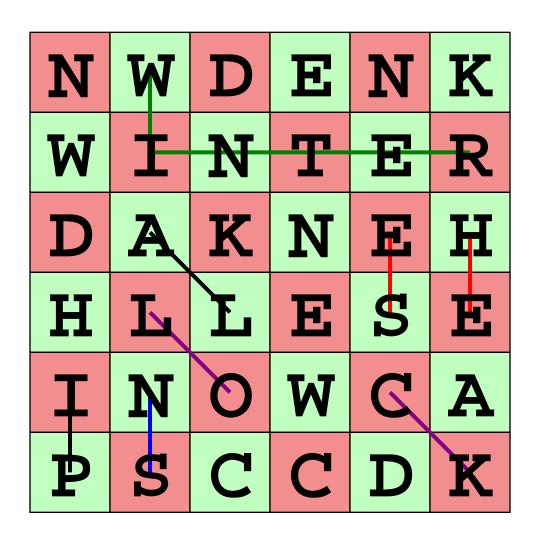

Oh, no! The letters from 8 words have been curved and hidden in the puzzle. A curved word may start anywhere in the puzzle. It can then move in any direction. Once a word has used a square in the puzzle, that word may not re-use the same square. But another word is allowed to re-use squares from other words.

| HIPS | WALK | HEAD   | KNEES | SNOW |  |
|------|------|--------|-------|------|--|
| NECK | COLD | WINTER |       |      |  |

| Name |  |  |
|------|--|--|

| Date                |  |
|---------------------|--|
| Key #4: ID #4005105 |  |