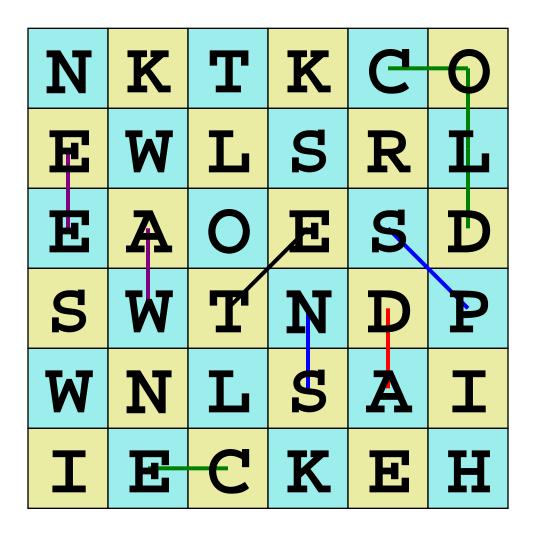

Oh, no! The letters from 8 words have been curved and hidden in the puzzle. A curved word may start anywhere in the puzzle. It can then move in any direction. Once a word has used a square in the puzzle, that word may not re-use the same square. But another word is allowed to re-use squares from other words.

| HEAD  | WALK | COLD | WINTER | NECK |  |
|-------|------|------|--------|------|--|
| KNEES | SNOW | HIPS |        |      |  |

| Date                |  |
|---------------------|--|
| Key #5: ID #4005105 |  |