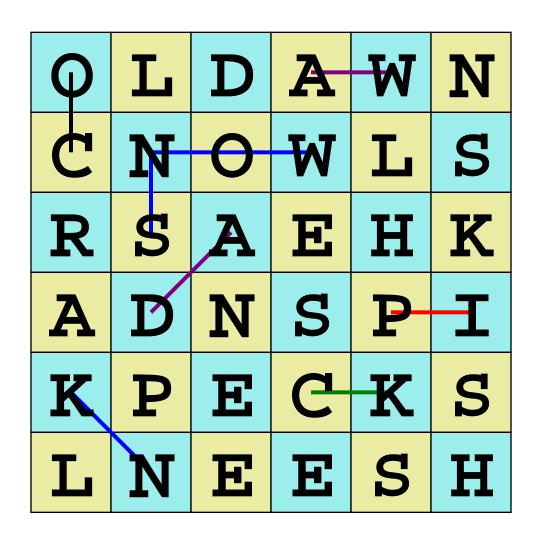

Oh, no! The letters from 7 words have been curved and hidden in the puzzle. A curved word may start anywhere in the puzzle. It can then move in any direction. Once a word has used a square in the puzzle, that word may not re-use the same square. But another word is allowed to re-use squares from other words.

| HIPS | KNEES | WALK | COLD | SNOW |  |
|------|-------|------|------|------|--|
| NECK | HEAD  |      |      |      |  |

| Name |  |  |
|------|--|--|
|      |  |  |

| Date                |  |
|---------------------|--|
| Key #3: ID #4005105 |  |