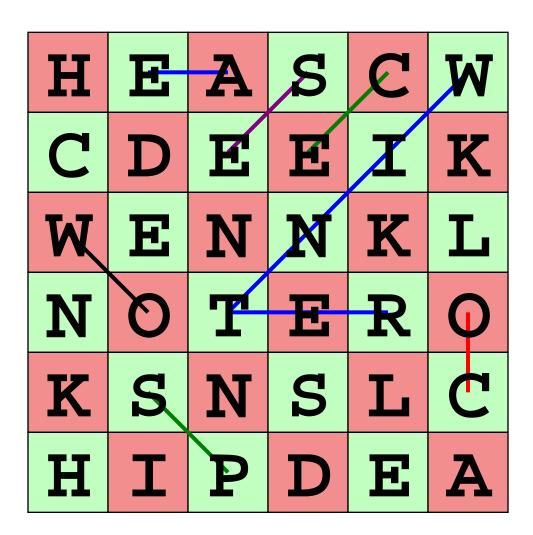

| Name |  |
|------|--|
|      |  |

| Date                |  |
|---------------------|--|
| Key #1: ID #4005105 |  |

Oh, no! The letters from 7 words have been curved and hidden in the puzzle. A curved word may start anywhere in the puzzle. It can then move in any direction. Once a word has used a square in the puzzle, that word may not re-use the same square. But another word is allowed to re-use squares from other words.

| HEAD | HIPS        | WINTER | NECK | KNEES |  |
|------|-------------|--------|------|-------|--|
| COLD | <b>SNOW</b> |        |      |       |  |

| Date                |  |
|---------------------|--|
| Key #2: ID #4005105 |  |